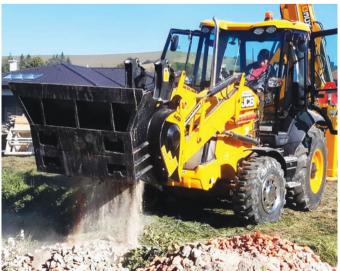

## Beautiful to Look at, Built to Last

MB-L crusher buckets are fitted to a skidloader, loader or backhoe and powered by the machine's hydraulic system. They collect and crush debris from demolitions or excavations, ruling the output size of material. Like all attachments produced by MB Crushers, MB-L series is manufactured with high-quality, wear-resistant, heavy-duty materials, 100% Made In Italy and Hardox in My Body certified.

## MB-L Crusher Bucket Complete Range

MB-L120: for skidloaders from 2.80 tons and backhoes and loaders between 5 and 7 tons.

MB-L140 for skidloaders from 3 tons and backhoes and loaders between 6 and 8 tons.