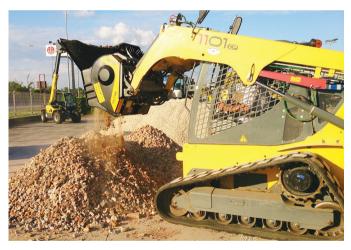

Real jewels of mechanics, MB-L crusher bucket scan be used with any "size" of skidloader, loader or backhoeloader, from 2.4 to 25 tons. They enable crushing of inert materials to be carried out on-site.

## Beautiful to Look at, Built to Last

MB-L crusher buckets are fitted to a skidloader, loader or backhoe and powered by the machine's hydraulic system. They collect and crush debris from demolitions or excavations, ruling the output size of material. Like all attachments produced by MB Crushers, MB-L series is manufactured with high-quality, wear-resistant, heavy-duty materials, 100% Made In Italy and Hardox in My Body certified.